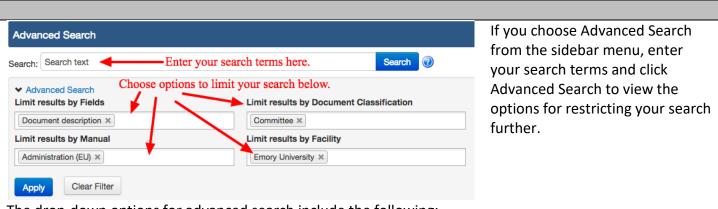

### Advanced Search

The drop-down options for advanced search include the following:

- 1) Fields: limits the search to a specific field, like document title or description.
- 2) **Manual:** lets you select a specific manual, like Administration Policies, and limits your search to policy documents within that manual.
- 3) **Document Classification:** limits your search to specific document types, such as committee policies.
- 4) Facility: limits your search to Emory Enterprise, University or Healthcare.