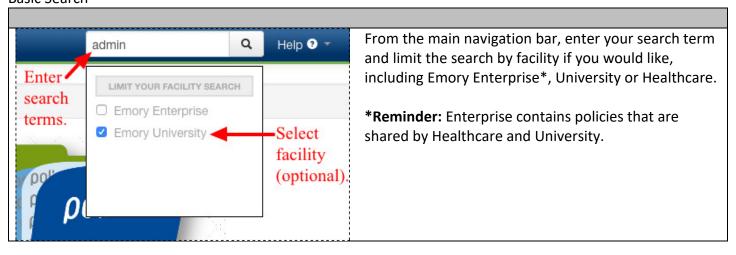

### **Emory Policy Manager Quick Reference Guide: University**

HEALTHCARE

EHC Policy Management Intranet Webpage Policy.Management@emoryhealthcare.org

Logging in to the Policy Manager Website



EMORY

UNIVERSITY

Within Facility, policies are organized into

Manuals, which represent topics, like

administration, communications, etc.

### Searching for Policy Manuals and Documents



### **Basic Search**



### Advanced Search



The drop-down options for advanced search include the following:

- 1) Fields: limits the search to a specific field, like document title or description.
- 2) **Manual:** lets you select a specific manual, like Administration Policies, and limits your search to policy documents within that manual.
- 3) **Document Classification:** limits your search to specific document types, such as committee policies.
- 4) Facility: limits your search to Emory Enterprise, University or Healthcare.



To locate a manual or policy document by browsing, select Browse Manuals from the sidebar menu.

# EMORY



**Geoffrey Cestaro** 

Home

Advanced Search

**Browse Manuals** 

Competencies 0

Favorites

Recent Documents

Reports

Browse Manuals By Facility 9

Manuals

**Emory Enterpr