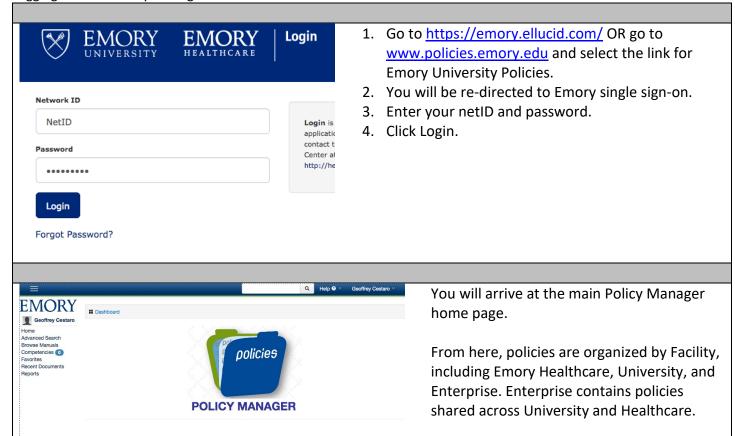

### **Emory Policy Manager Quick Reference Guide: University**

HEALTHCARE

EHC Policy Management Intranet Webpage Policy.Management@emoryhealthcare.org

Logging in to the Policy Manager Website

EMORY

UNIVERSITY